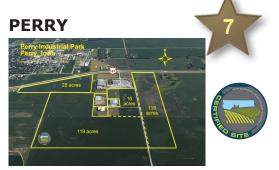

# **Perry Industrial Park**

- 134 Acre Site / Certified Site
- 25 Minutes to I-35 and I-80
- 30,000 sq. ft. shell building available
- Fully Served Industrial Park

**Fairfield South Business & Industrial Park** 