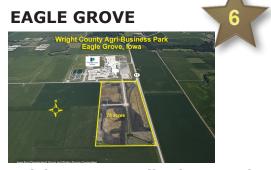

# **Wright County Agribusiness Park**

- 75 Acre Site
- 20 Minutes West of I-35
- Located South of Prestage Foods
- · Fully Served Site