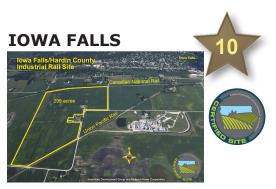

# **Iowa Falls/Hardin County Industrial Rail Site**

- 215 Acre Site / Certified Site
- Dual Rail Capabilities

**NEW HAMPTON** 

• 120 Acre Site

Full Served Site

• Minutes to U.S. Hwy 63

• 40 Minutes North of Waterloo