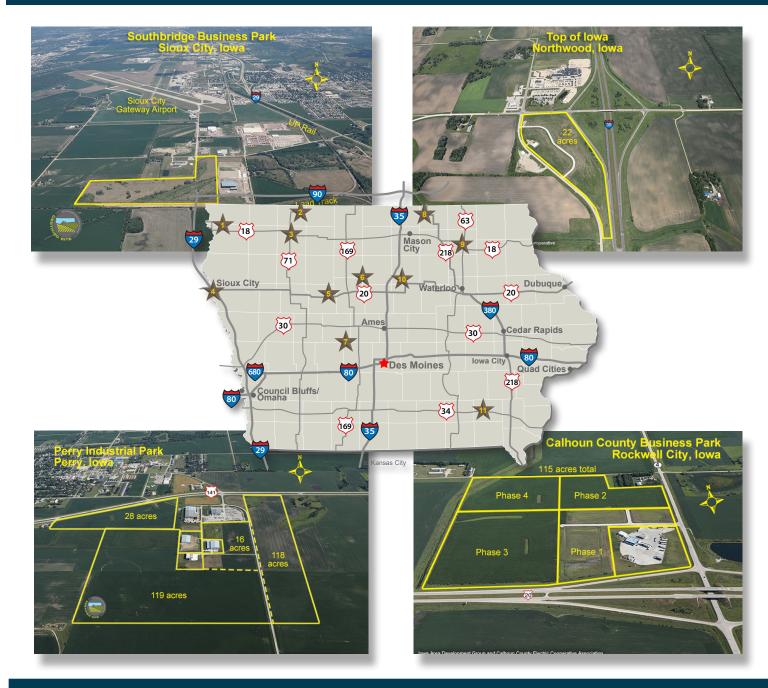

## **Southbridge Business Park**

- 73 Acre Site / Certified Site
- Minutes West of I-29
- Minutes South of Sioux City & Regional Airport

# **Calhoun County Business Park**

• 115 Acre Site

• 130 Acre Site

• U.S. Hwy 71 Frontage

• 20 Minutes to I-90

• Fully Served Park

- Access to US Hwy 20 and Hwy 4
- 56 Miles to I-35 and 90 Miles to I-29
- Opportunity Zone

# **Perry Industrial Park**

- 134 Acre Site / Certified Site
- 25 Minutes to I-35 and I-80
- 30,000 sq. ft. shell building available
- Fully Served Industrial Park

**Fairfield South Business & Industrial Park** 