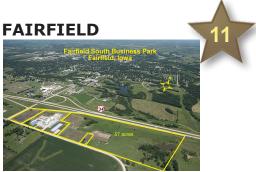

# **Perry Industrial Park**

- 134 Acre Site / Certified Site
- 25 Minutes to I-35 and I-80
- 30,000 sq. ft. shell building available
- Fully Served Industrial Park

**Fairfield South Business & Industrial Park** 

- 57 Acre Site
- Adjacento to US Hwy 34
- Fully Served Park