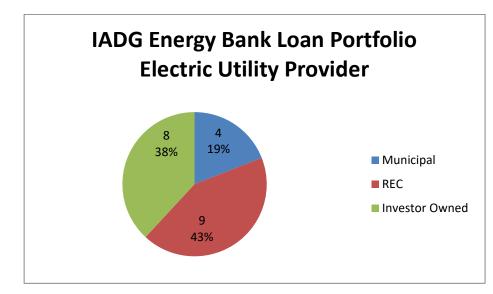

Project loan recipients have included customers of Iowa's investor owned utilities, municipal utilities, and rural electric cooperative (REC) members. In many instances these utilities have provided project related energy rebates, technical assistance and support.

The chart below shows Energy Bank loan recipients by utility type. The main loan provider is shared between Investor Owner Utility (IOU) systems and REC systems.