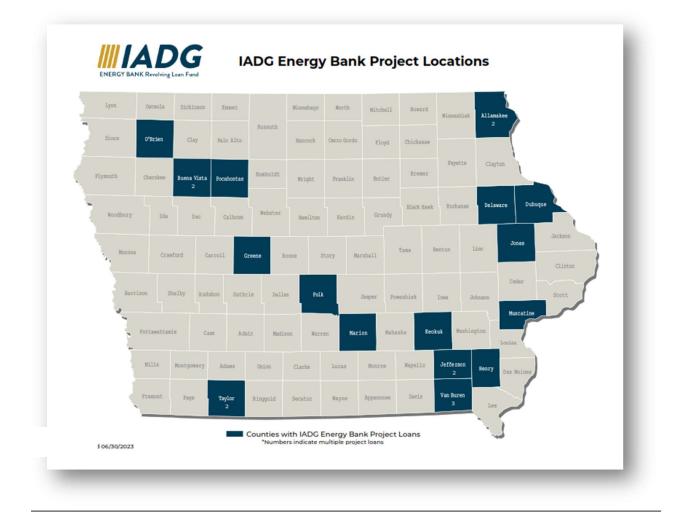

# Location of IADG Energy Bank Projects

Any commercial business in Iowa is eligible to apply to the IADG Energy Bank regardless of location.

To date, the 21 IADG Energy Bank project loans are located in 16 counties throughout Iowa. The map below shows the geographic spread of projects.