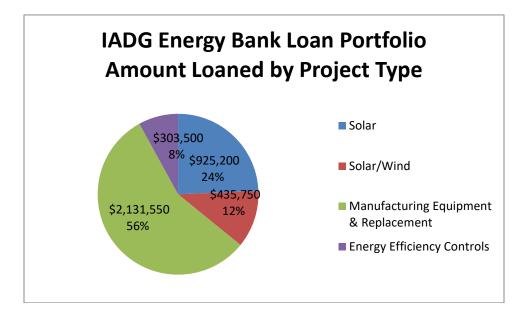

# Type of Projects Funded

To date, most of the Energy Bank loans have been for solar projects and manufacturing equipment replacement. There have also been loans that were for solar/wind and energy efficiency controls. The charts below show both the breakdown in project loan type, as well as the amount of funds that have been awarded to each project type.