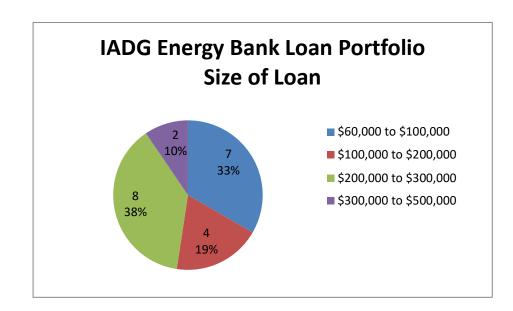

The chart below shows the size of the loans in the Energy Bank's portfolio. The majority of loans made have been over 100,000 - 14 total. The average loan size in our portfolio is 181,000, with 303,500 being the largest amount loaned to date.