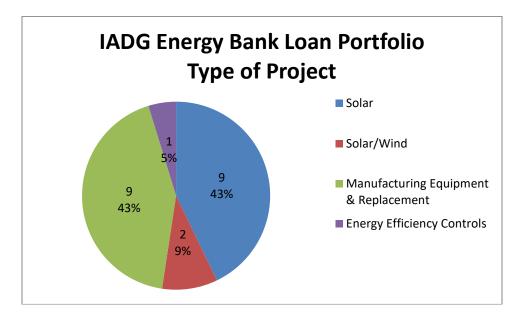

# Type of Projects Funded

To date, most of the Energy Bank loans have been for solar projects and manufacturing equipment replacement. There have also been loans that were for solar/wind and energy efficiency controls. The charts below show both the breakdown in project loan type, as well as the amount of funds that have been awarded to each project type.